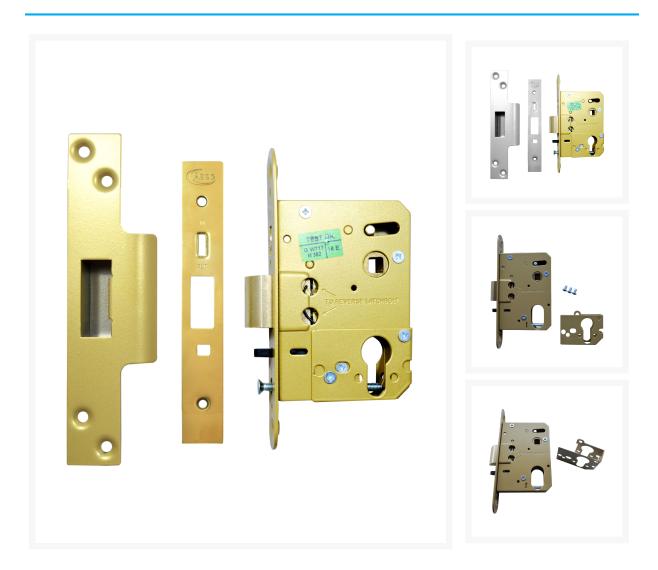

## **Description**

This Asec dual profile mortice nightlatch case has an oval cut out and wrap around plate with a euro cut out held in place with 3 machine screws, it takes a euro cylinder out of the box however to change it to take an oval cylinder simply remove the 3 screws and slide the plate off.

It has an integral knurled wheel roller to hold the latch in the retracted position for passage mode, has a field reversible latch bolt and is fitted with an antithrust device making it ideal for access control applications.

The versatile dual profile cylinder mortice nightlatch comes complete with a box strike,

10 Year Guarantee

Operated By Euro Or Oval Cylinder

### **Features**

- Steel case with conversion plate to convert euro or oval profile cylinder use
- Ideal for use with access control systems
- Suits oval or euro profile cylinders
- Reversible latchbolt with anti-thrust bolt
- Centre 48mm
- 10 year guarantee