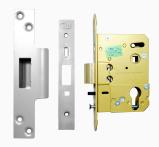

the box however to change it to take an oval cylinder simply remove the 3 screws and slide the plate off.

It has an integral knurled wheel roller to hold the latch in the retracted position for passage mode, has a field reversible latch bolt and is fitted with an antithrust device making it ideal for access control applications.

The versatile dual profile cylinder mortice nightlatch comes complete with a box strike,



10 Year Guarantee



Operated By Euro Or Oval Cylinder



### **Features**

- Steel case with conversion plate to convert euro or oval profile cylinder use
- Ideal for use with access control systems
- Suits oval or euro profile cylinders
- Reversible latchbolt with anti-thrust bolt
- Centre 48mm
- 10 year guarantee

## **Product Table**



#### **AS1095**

76mm PB Boxed



#### AS1094

76mm SS Boxed