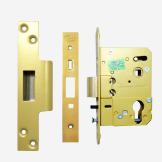

, it takes a euro cylinder out of the box however to change it to take an oval cylinder simply remove the 3 screws and slide the plate off.

It has an integral knurled wheel roller to hold the latch in the retracted position for passage mode, has a field reversible latch bolt and is fitted with an antithrust device making it ideal for access control applications.

The versatile dual profile cylinder mortice nightlatch comes complete with a box strike,



10 Year Guarantee



Operated By Euro Or Oval Cylinder



### **Features**

- Steel case with conversion plate to convert euro or oval profile cylinder use
- Ideal for use with access control systems
- Suits oval or euro profile cylinders
- Reversible latchbolt with anti-thrust bolt
- Centre 48mm
- 10 year guarantee

## **Product Table**



#### **AS1095**

76mm PB Boxed



#### AS1094

76mm SS Boxed